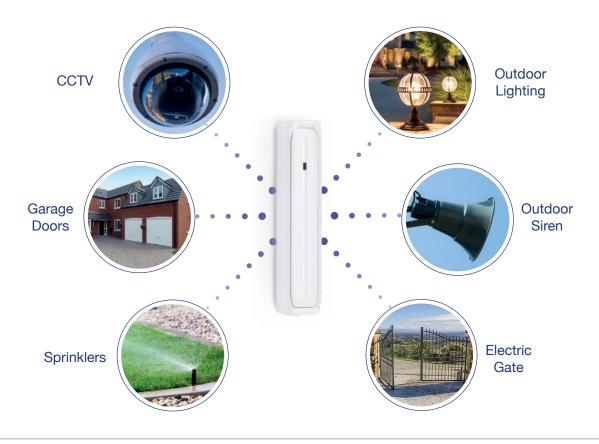

#### W-ROX-1

The W-ROX-1 Wireless Relay Output Expander features a 1A/24V relay to operate equipment remotely from any Orisec control panel. Examples include CCTV, garage doors, sprinklers, outdoor lighting, outdoor sirens and electric gates.