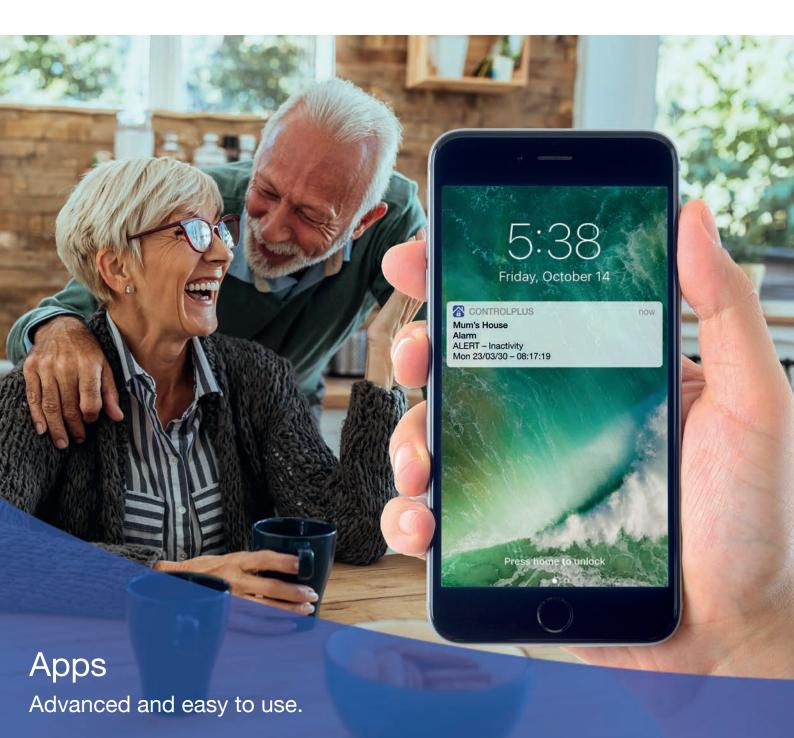

#### **ControlPlus App**

The ControlPlus app gives users complete visibility of their system from anywhere.

Set & Unset your system remotely

Family Care
Reassurance that young or
elderley relatives are safe & well

Remotely Control
Garage doors, gates, CCTV,
lights etc