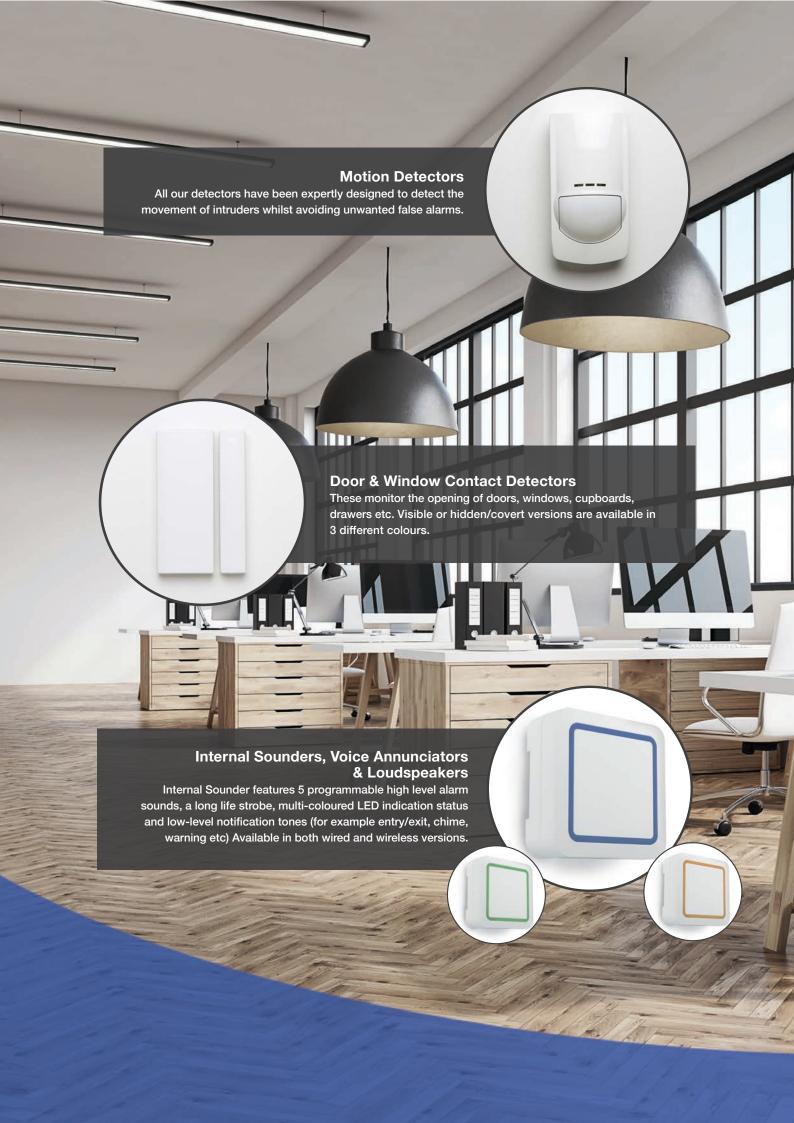

## **Ceiling Mount Detectors** Outstanding detection in a sleek and easy to install housing. The Orisec 360 detectors achieve the ultimate balance between detection performance and false alarm immunity. **Shock Detectors** Shock detectors monitor windows and doors for vibrations caused by attempted break-ins and will activate an alarm before an intruder gains entry to your property. Visible or hidden/covert versions are available in 3 different colours. **Fire & Flood Detectors** Each model in the Fire & Flood detector range can operate as a stand-alone detector with an integrated sounder. They can also be interlinked so that all detectors will sound in the event of a fire. Furthermore, the detectors can be integrated with all Orisec wireless devices so that activations can be reported via the control panel to a monitoring station or to our mobile phone apps. Internal Detectors Cover every angle